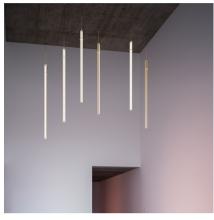

# 2355

Design By Martín Azúa

Hanging lamp. Providing an ambient or indirect light through its vertical methacrylate diffuser. The diffuser is supported by a fine grade steel structure. By combining several units of differing heights a more dynamic effect can be achieved for larger spaces.

#### Lighting effect