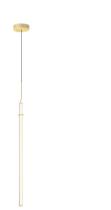

# 2355

Design By Martín Azúa

Hanging lamp. Providing an ambient or indirect light through its vertical methacrylate diffuser. The diffuser is supported by a fine grade steel structure. By combining several units of differing heights a more dynamic effect can be achieved for larger spaces.

## **General Lighting**

Lamp for general lighting that equally distributes the light in all directions.