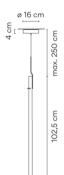

# Model Sheet

Optional: Extra cable length Min. quantity, upcharge and extra lead time apply [EN]

NCS S 8500N

20 Gold finish

LED temperature color

3000 K

Dimmina

1-10V

DALI or Casambi Optional Min. quantity, upcharge and extra

lead time apply [EN]

Instalation type

Surface Canopy

Materials

Diffuser: Methacrylate LED support: Aluminum Pendant structure: Steel Ceiling rose: Steel